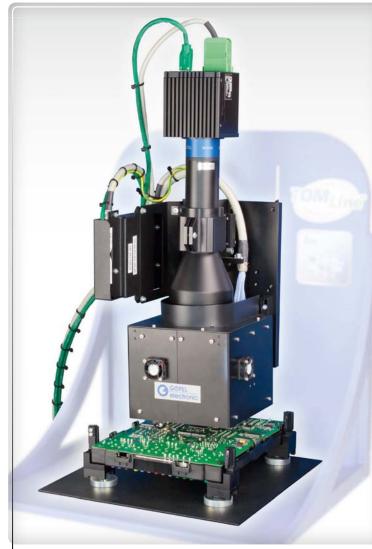

## **TOM Combi-Line™**

Optical inspection system for vehicle instrument clusters