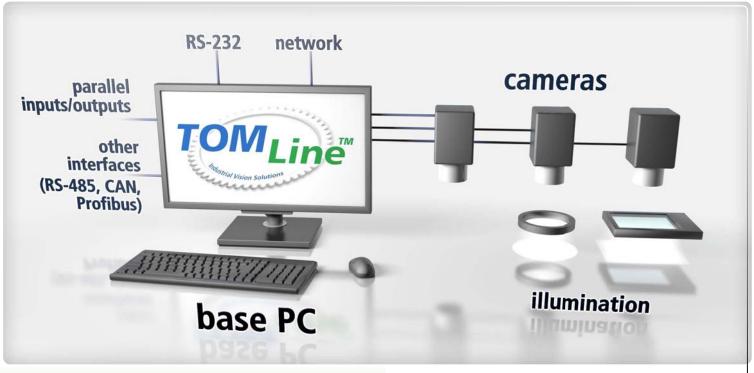

# Industrial Vision Solutions Engineering

TOM system architecture

# **TOM Line™ System Solutions**

The modular system concept includes image recording, lens and illumination components, an industrial PC as well as the TOM image processing software.

Utilising a multitude of supported interfaces, the entire system can ideally be integrated in an industrial environment. The modular hardware set-up and the opportunity to parameterise and adjust test runs provides maximum flexibility for changing test requirements.