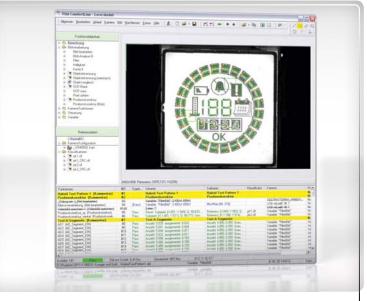

# Industrial Vision Solutions Software

LC display test

Selective solder joint inspection

ID card inspection

# **Application Examples**

- Brightness and colour check of LEDs
- Check of LCDs
- Data reading and verification on plastic cards and letters
- Selective solder joint inspection
- Check of connectors
- Check of laser labelling on plastics
- Measurement and breaking edge check of ceramic substrates
- Data matrix and barcode reading
- Adhesive bead check
- Reading and calibration of indicator instruments
- UV protective paint check