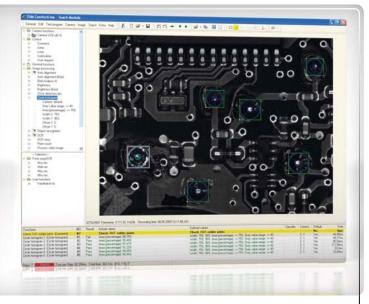

# Industrial Vision Solutions Software

LC display test

Selective solder joint inspection

ID card inspection

## **Additional services**

- Application consulting
- Application assistance for in-house integration
- Execution of customised tests
- Development of user functions

TOM Selective-Line for selective solder joint inspection

# **TOM Selective-Line™**

Easy-to-integrate module for selective solder joint inspection