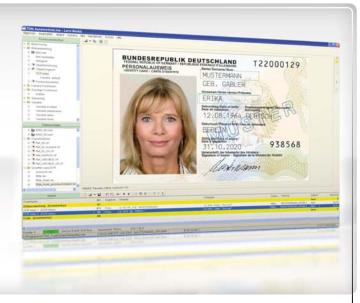

# Industrial Vision Solutions Software

LC display test

Selective solder joint inspection

ID card inspection

# easyPhotoMatch™

Tool to compare passport photographs and hologram images on identification documents with image data from a database

# **Application Examples**

- Brightness and colour check of LEDs
- Check of LCDs
- Data reading and verification on plastic cards and letters
- Selective solder joint inspection
- Check of connectors
- Check of laser labelling on plastics
- Measurement and breaking edge check of ceramic substrates
- Data matrix and barcode reading
- Adhesive bead check
- Reading and calibration of indicator instruments
- UV protective paint check